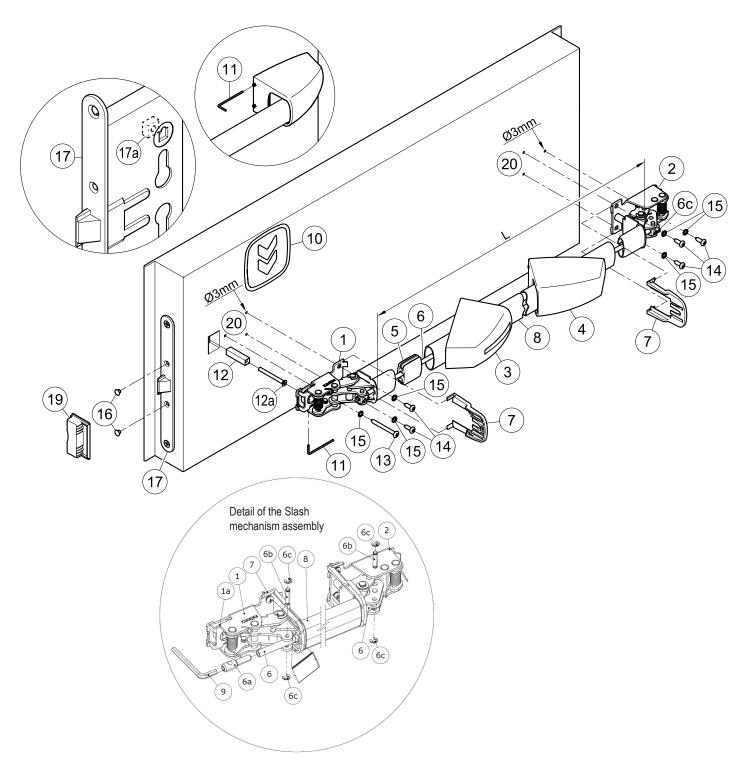

## CONTENTS OF THE SLASH INOX B PANIC BAR PACKAGE

| position | pcs. | description                                                                          | position     |
|----------|------|--------------------------------------------------------------------------------------|--------------|
| 1, 2     | 01   | Slash mechanism assembly                                                             | 13           |
| 3, 4     | 01   | Slash INOX carter set                                                                | 14           |
| 5        | 01   | Guide for connection pipe                                                            | 15           |
| 6        | 01   | Connection pipe                                                                      | 16           |
| 7        | 02   | Protection                                                                           | -            |
| 8        | 01   | Horizontal bar in stainless steel                                                    | -            |
| 9        | 01   | S3 hex key                                                                           |              |
| 10       | 01   | Adhesive pictogram (green arrow)                                                     |              |
| 11       | 01   | S2 hex key                                                                           |              |
| 12, 12a  | 01   | 9x9x38mm square spindle with hole to pass and M5x50mm Philips-head countersunk screw | - The<br>are |

sitionpcs.description1301Pan head self-tapping screw, Ø4,8x50mm1405Pan head self tapping screw Ø4,8x16mm1506Toothed washer1602Black cap hole Ø8,8mm-01A034 hole-drilling template-01Slash INOX B Proget panic bar installation<br/>instructions

- The panic lock (17) and the respective strike box (counterstrike) (19) are delivered already mounted on the door!

## INSTALLATION

- Insert the M5x50mm screw (12a) into the countersunk hole of the square spindle (12) and fasten it at the threaded insert (17a) of the panic safe lock (17) by tightening well the screw.
- Use the template to drill the holes (20) with the Ø3mm drill bit, checking the level. If holes are already present, drill them again for the internal reinforcement.
- Insert the operating mechanism (1), with the lift of the cam (1a) turned downwards, over the square spindle (12). Fasten the mechanism starting with the two Ø4,8x16mm screws (14), then with the Ø4,8x50mm screw (13), with their toothed washers (15).
- Fix the square spindle (12) at the operating mechanism (1), using the S2 hex wrench (11).
- Fasten the mechanism (2) of the panic bar at hinged side, using the selftapping screws Ø4,8x16mm (14) and their toothed washers (15).
- Make a precise "L" measurement, cut the stainless steel bar (8), and remove the burrs from the cut edge. Insert the guide (5) for the connection pipe in the center of the bar.
- Take out the mechanism (2) in order to insert the horizontal bar (8) in the operating mechanism (1); then insert also the connection pipe (6).
- Insert the carters in the horizontal bar, first the one with the sticker (3), then the other one without (4). Join the bar with the hinged side mechanism (2) inserting also the connection pipe (6) before refastening the mechanism at the door. The flattened side of the pipe (6) has to be inserted from hinge side.
- Fasten the connection pipe (6) from the hinge side inserting the blocking pin (6b) in the provided hole in the connection pipe (6) and fastening with the 2 seeger rings (6c).
- Maintaining pulled the horizontal bar (8) cut the connection pipe (6) leaving it protruding for about 5mm from the operating bar (8). Insert then the pin (6a) in the connection pipe by means of the hexagonal key S3 (9). The pin has to be fastened until the holes for the blocking pin (6b) are centered. Insert then the bloking pin (6b) in the hole of the connection pin (6a) and fastening it with the 2 seeger rings (6c).
- Insert the protections (7) in the designated guides of both mechanisms.
- Apply the carters (3 and 4) on the relative mechanisms while ensuring that the protections (7) remain in their position. Clip on the carters by pushing softly the horizontal bar; first the narrow side, then the wide side. Finally fix the carters fastening their socket set screw without forcing, using the S2 hex key (11).
- Insert the two caps (16) in the open holes of the panic safe lock (17).

Push the Slash INOX B panic bar at any point along the horizontal bar, checking to ensure that the latch bolt opens easily und fully. Test the door in opened and closed position and if necessary file down the plastic strike box (19) of one-leaved doors or the panic safe lock for

- inactive leaf of two-leaved doors. - Apply the pictogram (10) with the green arrow on the internal surface of the
- door, just above the horizontal bar.
- Lastly, use a dynamometer to measure the force required on the horizontal bar to release the lock. Record this force measurement in the present document.

External control:

| SPARE PARTS (see exploded drawing at page. 2/4) | ) |
|-------------------------------------------------|---|
|-------------------------------------------------|---|

|                         | · · ·       | 515,                                  |
|-------------------------|-------------|---------------------------------------|
| position                | code        | description                           |
| 1, 2, 3, 4, 5, 7, 10    | 3102066.001 | Slash INOX latch case                 |
| 1, 2                    | 3105119.001 | Slash assembly mechanism              |
| 3, 4                    | 3105175.001 | Slash INOX carter set                 |
| 5, 7                    | 3105130.001 | Slash 2 protections + 1 plastic piece |
|                         |             | set                                   |
| 6, 8                    | 4204017.001 | Stainless steel bar set               |
| 9, 11, 12, 12a, 13, 14, | 4211102.006 | Slash B set                           |
| 15, 16                  |             |                                       |
| 17                      | 3201001.016 | Panic safe lock to push (AP 16/18)    |
| 19                      | 4212024.001 | Set of 10 Proget strike box lock      |